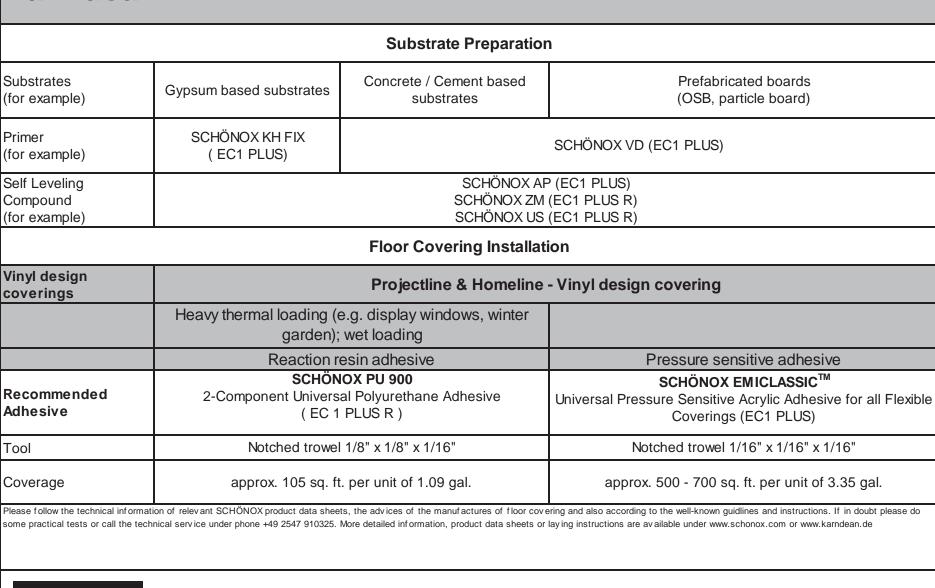

approx. 500 - 700 sq. ft. per unit of 3.35 gal.                             |                                                                                                                                  | approx. 105 sq. ft. per unit of 1.09 gal.                                                                                                      |  |
|                                            |                                                                             | ets, the advices of the manufactures of floor covering and also detailed information, product data sheets or laying instructions | so according to the well-known guidlines and instructions. If in doubt please do son<br>s are available under www.schonox.com or www.amtico.de |  |

# Vinyl design coverings Karndean I



SCHÖNOX

HPS NORTH AMERICA

KARNDEAN

## I Adhesive Recommendation Mondo I



|                                                                                    |                                                                                                                                             | Substrate Preparation                                                                                                                                                                                                                                               |                                                                                                                                                                         |                    |
|-------------------------------------